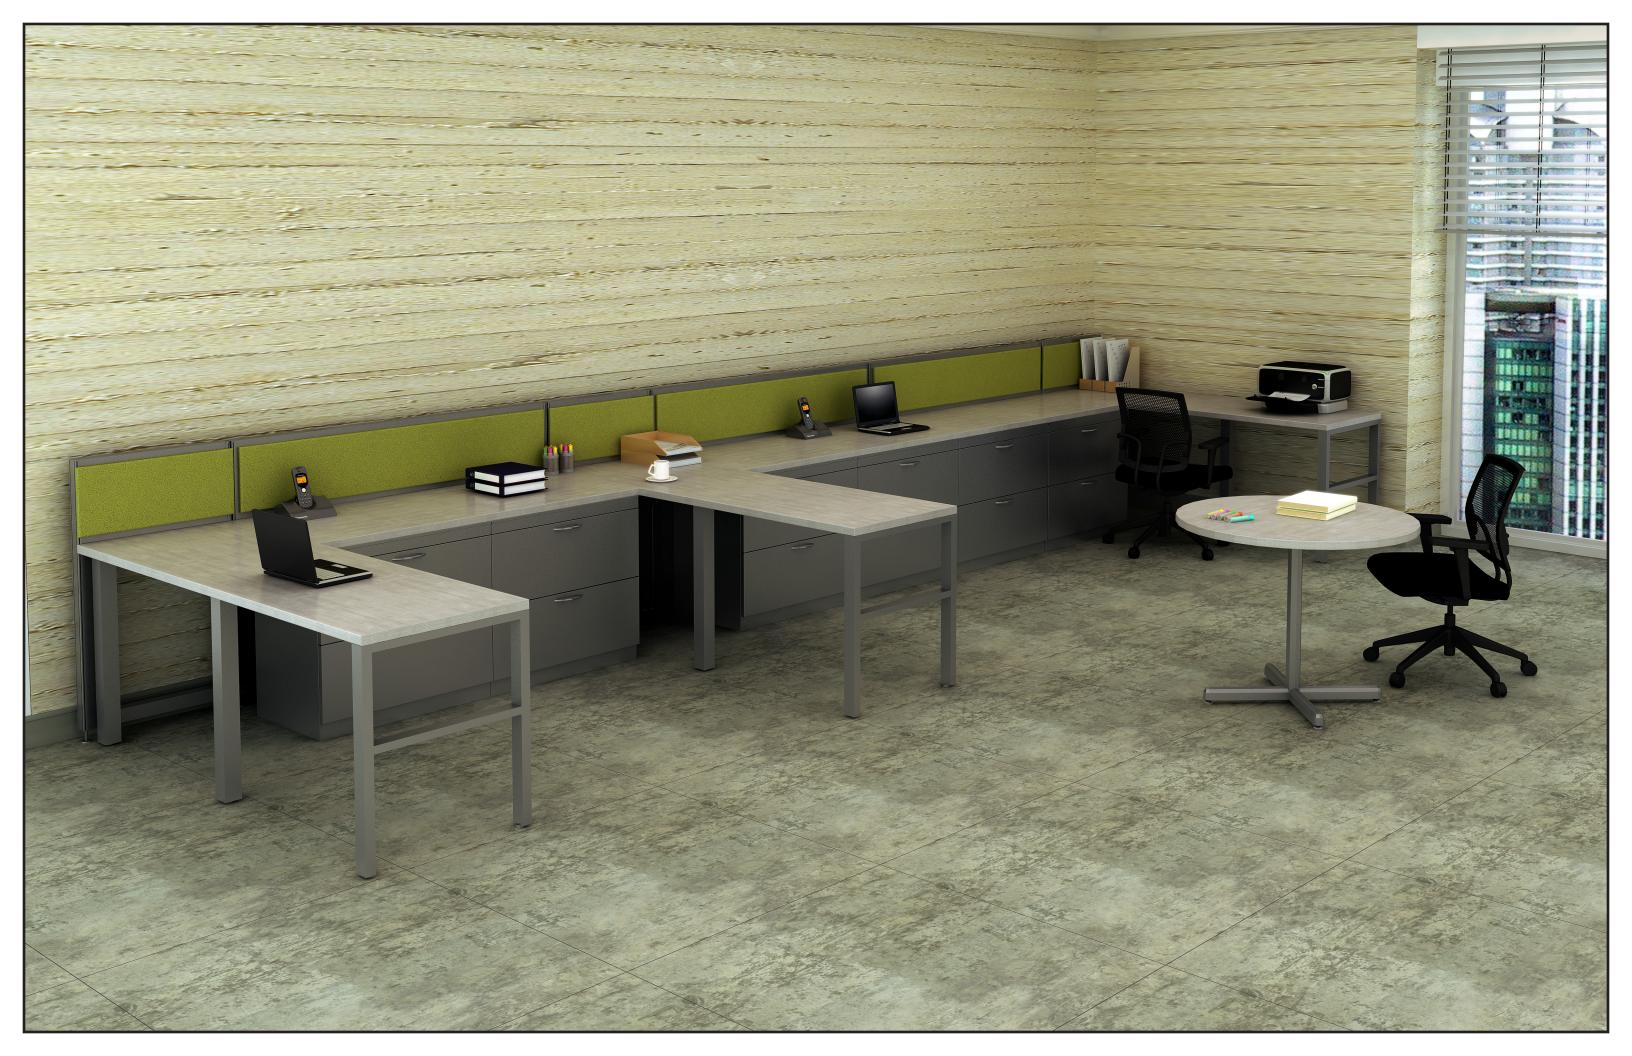

Engage is engineered to provide a quality open desking system solution at an exceptional value. Contemporary lines and smart accessories create a cheerful, modern office environment. Engage provides an excellent solution for teaming arrangements, telemarketing and any work environment requiring more collaboration among peers.

Engage gives you the power to get it done with a flexible two-part DaiseyLink power data system which is mounted beneath the worksurface and provides a convenient way to link multiple units together from one power infeed. Numerous power base and grommet options are available making it completely adaptive to today's expanding technical needs. Cable management for data and telecommunication lines runs along the beltway, keeping it neat and out of sight.

Enhance your space with practical and stylish storage options including supporting and mobile filing pedestals, lateral filing and storage bridges and cabinets.

RSISystemsFurniture.com