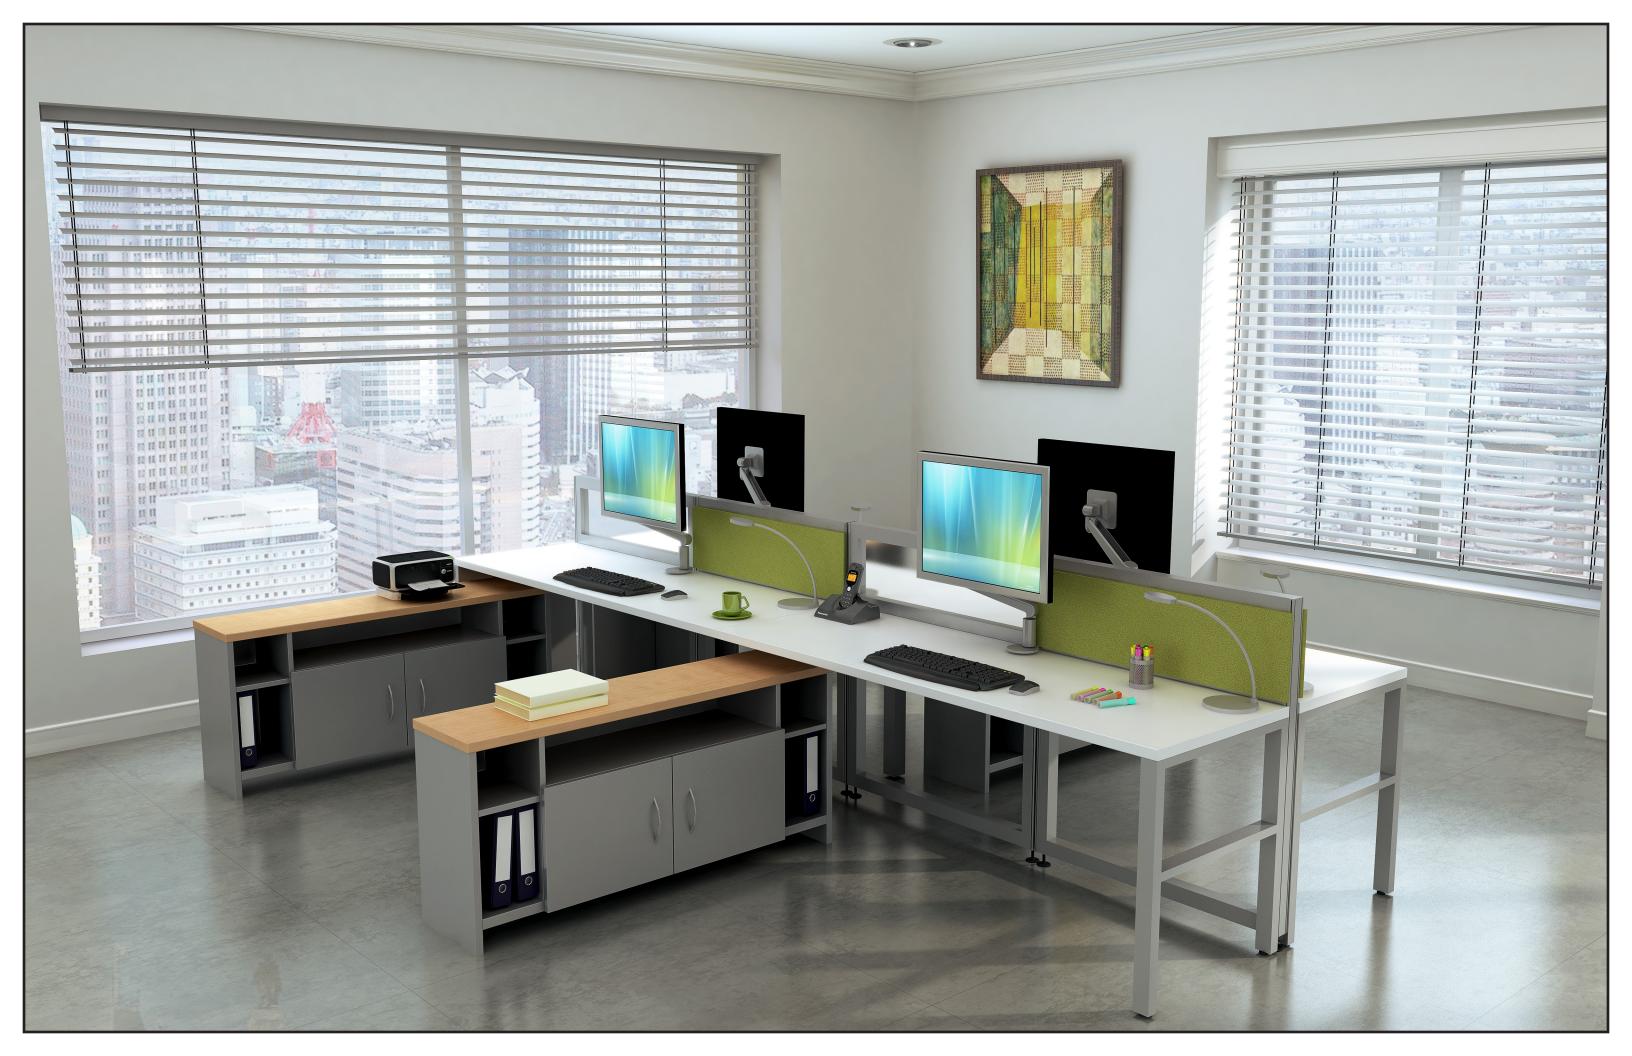

Engage is engineered to provide a quality open desking system solution at an exceptional value. Contemporary lines and smart accessories create a cheerful, modern office environment. Engage provides an excellent solution for teaming arrangements, telemarketing and any work environment requiring more collaboration among peers.

Engage gives you the power to get it done with a flexible two-part DaiseyLink power data system which is mounted beneath the worksurface and provides a convenient way to link multiple units together from one power infeed. Numerous power base and grommet options are available making it completely adaptive to today's expanding technical needs. Cable management for data and telecommunication lines runs along the beltway, keeping it neat and out of sight.

Enhance your space with practical and stylish storage options including supporting and mobile filing pedestals, lateral filing and storage bridges and cabinets.

RSISystemsFurniture.com