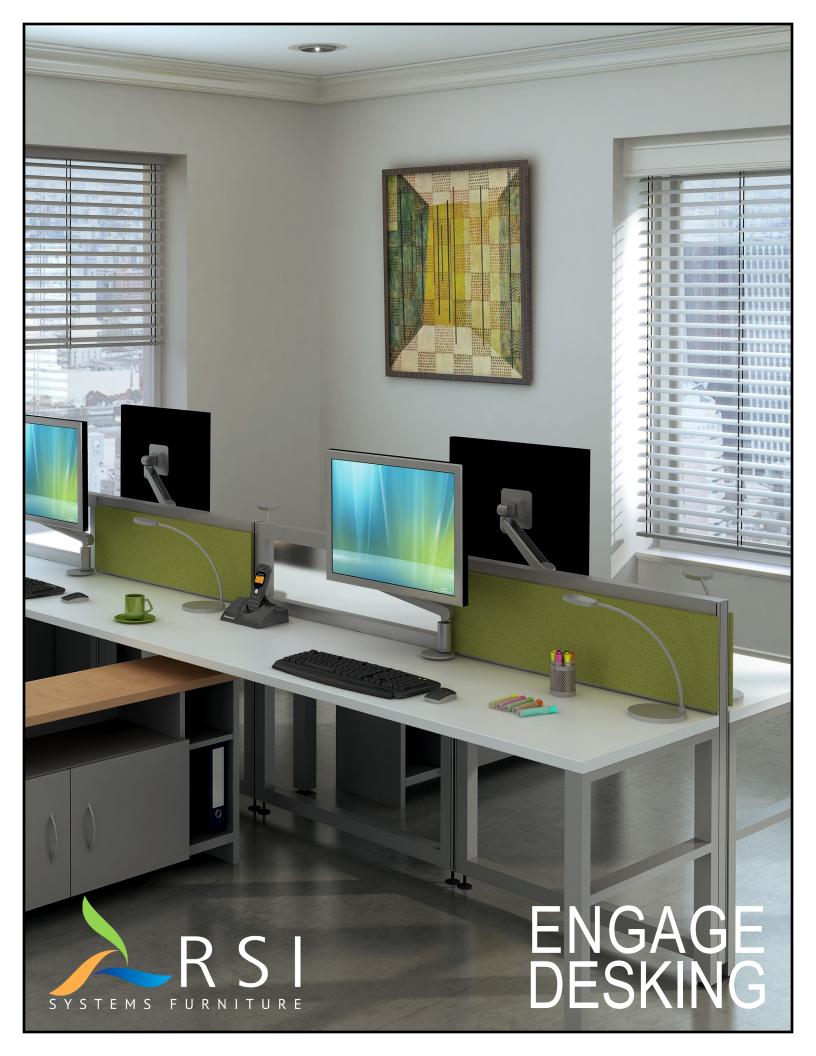

Engage is engineered to provide a quality open desking system solution at an exceptional value. Contemporary lines and smart accessories create a cheerful, modern office environment. Engage provides an excellent solution for teaming arrangements, telemarketing and any work environment requiring more collaboration among peers.

Engage gives you the power to get it done with a flexible two-part DaiseyLink power data system which is mounted beneath the worksurface and provides a convenient way to link multiple units together from one power infeed. Numerous power base and grommet options are available making it completely adaptive to today's expanding technical needs. Cable management for data and telecommunication lines runs along the beltway, keeping it neat and out of sight.