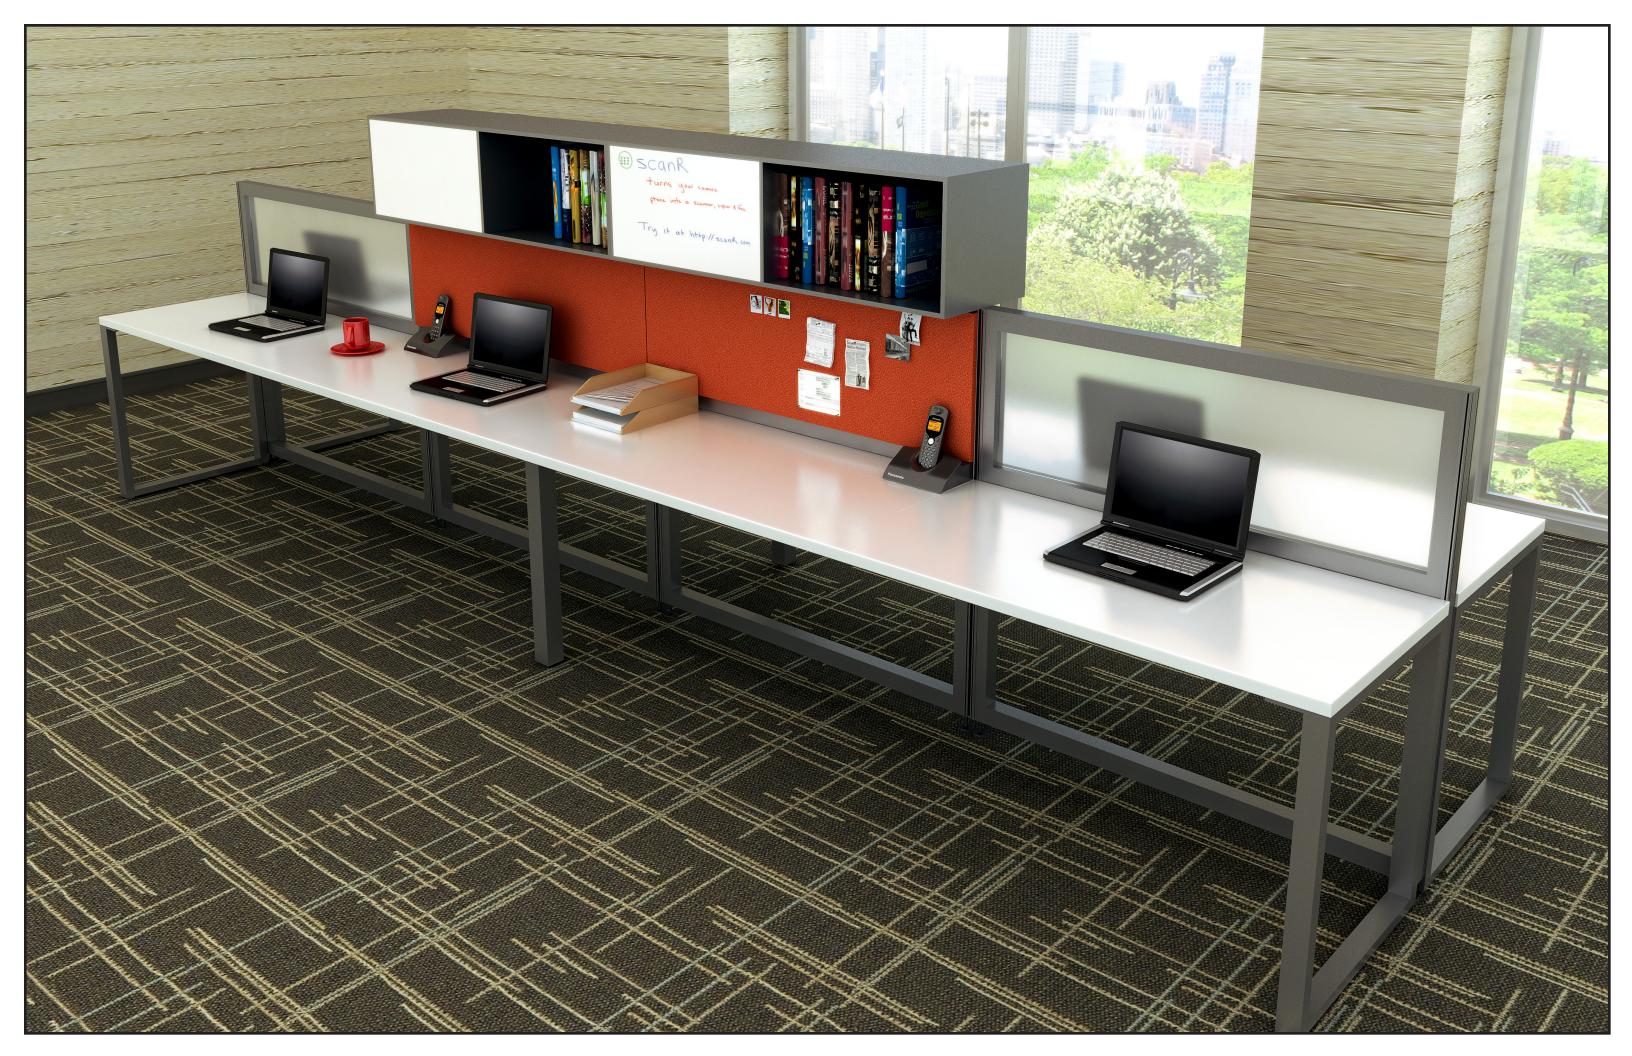

Engage gives you the power to get it done with a flexible two-part DaiseyLink power data system which is mounted beneath the worksurface and provides a convenient way to link multiple units together from one power infeed. Numerous power base and grommet options are available making it completely adaptive to today's expanding technical needs. Cable management for data and telecommunication lines runs along the beltway, keeping it neat and out of sight.

Enhance your space with practical and stylish storage options including supporting and mobile filing pedestals, lateral filing and storage bridges and cabinets.

RSISystemsFurniture.com