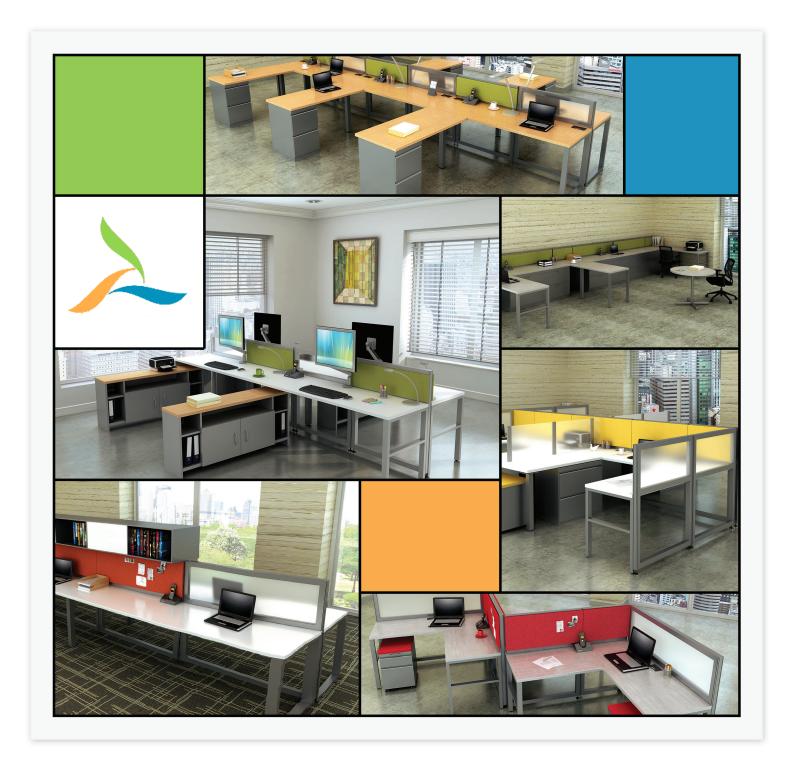

Engage is engineered to provide a quality open desking system solution at an exceptional value. Contemporary lines and smart accessories create a cheerful, modern office environment. Engage provides an excellent solution for teaming arrangements, telemarketing and any work environment requiring more collaboration among peers.

Engage gives you the power to get it done with a flexible two-part DaiseyLink power data system which is mounted beneath the worksurface and provides a convenient way to link multiple units together from one power infeed. Numerous power base and grommet options are available making it completely adaptive to today's expanding technical needs. Cable management for data and telecommunication lines runs along the beltway, keeping it neat and out of sight.

Enhance your space with practical and stylish storage options including supporting and mobile filing pedestals, lateral filing and storage bridges and cabinets.

RSISystemsFurniture.com