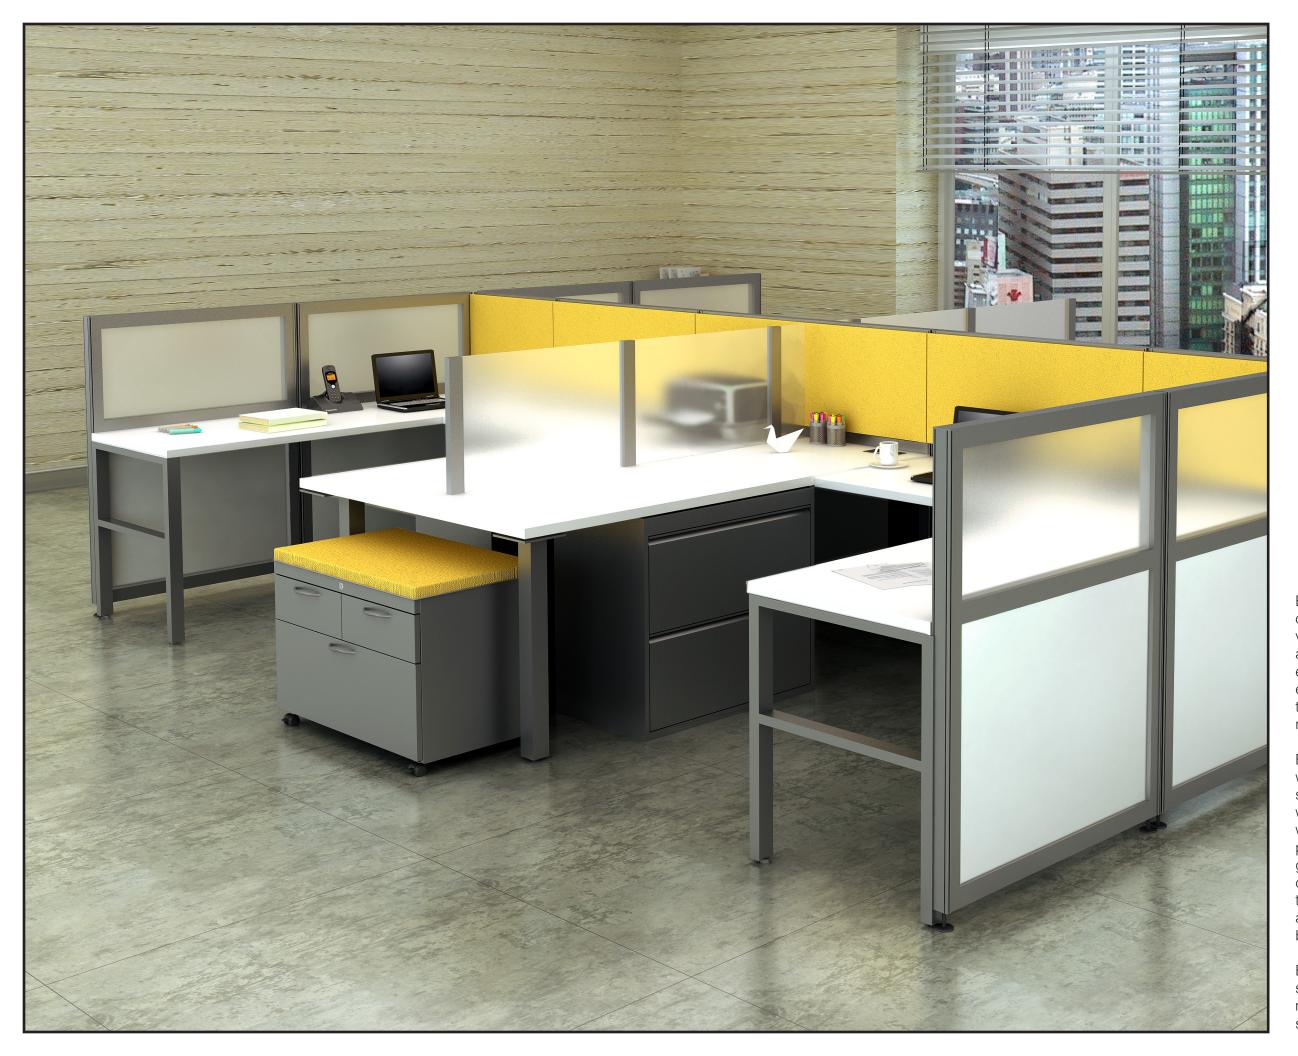

Enhance your space with practical and stylish storage options including supporting and mobile filing pedestals, lateral filing and storage bridges and cabinets.

RSISystemsFurniture.com