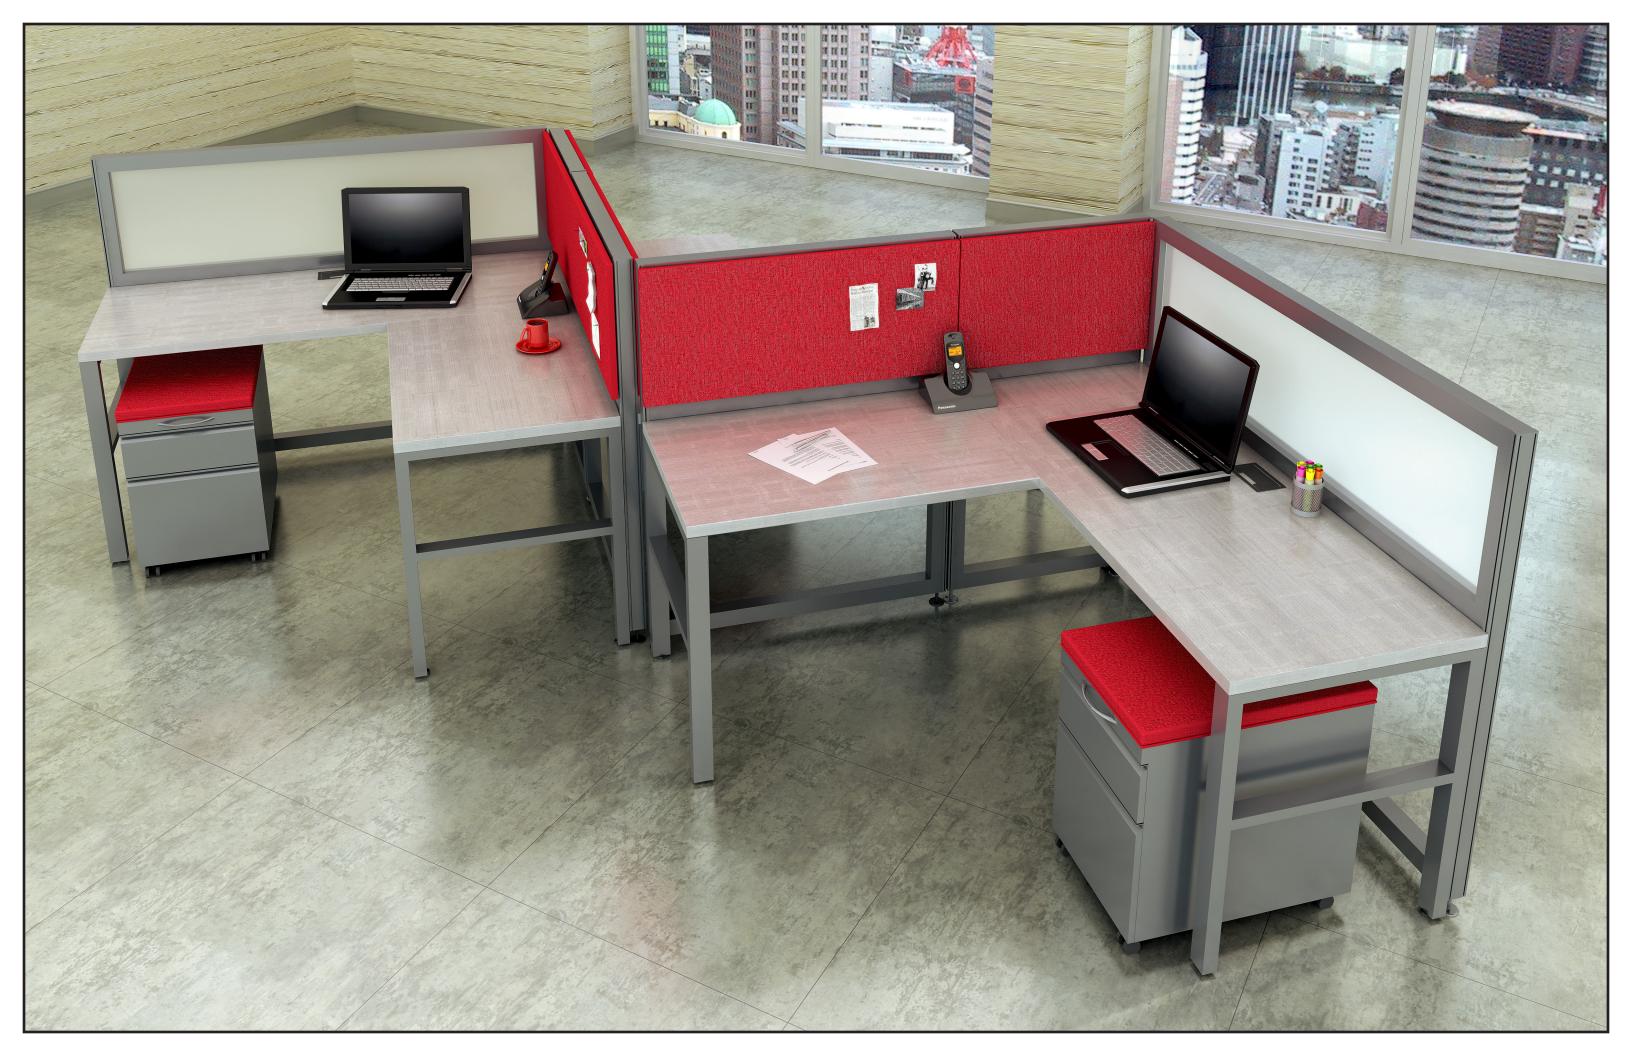

Enhance your space with practical and stylish storage options including supporting and mobile filing pedestals, lateral filing and storage bridges and cabinets.

RSISystemsFurniture.com