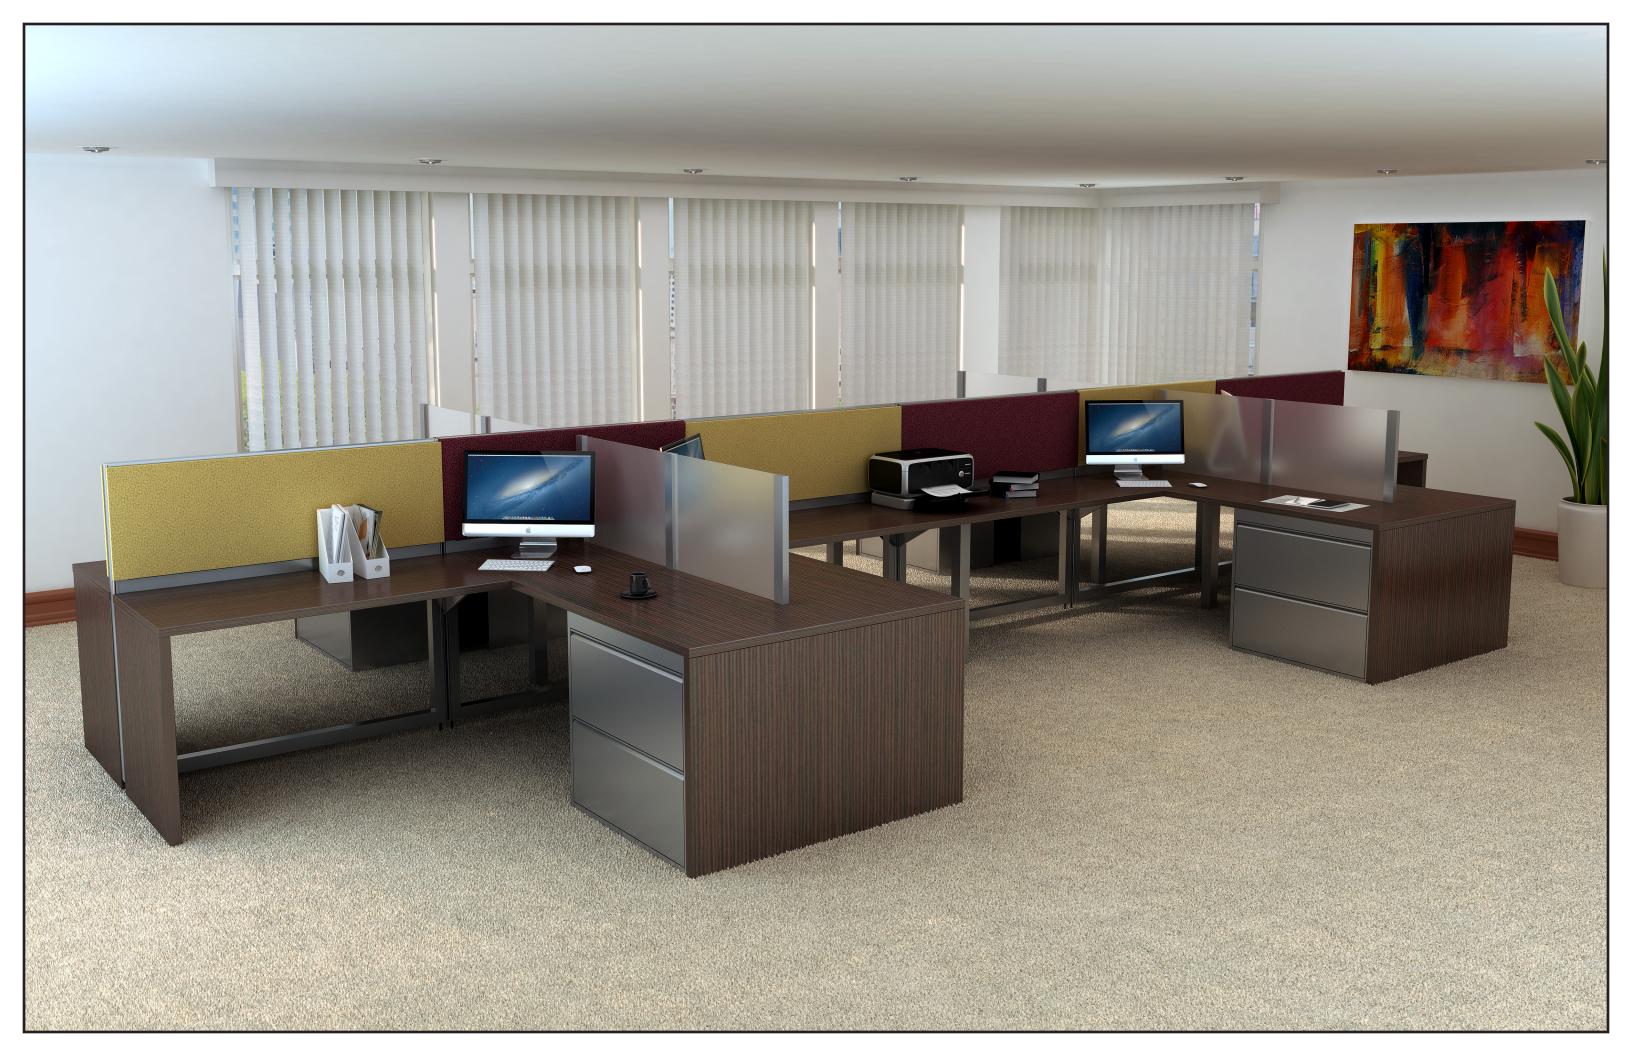

Engage is engineered to provide a quality open desking system solution at an exceptional value. Contemporary lines and smart accessories create a cheerful, modern office environment. Engage provides an excellent solution for teaming arrangements, telemarketing and any work environment requiring more collaboration among peers.

Engage gives you the power to get it done with a flexible two-part DaiseyLink power data system which is mounted beneath the worksurface and provides a convenient way to link multiple units together from one power infeed. Numerous power base and grommet options are available making it completely adaptive to today's expanding technical needs. Cable management for data and telecommunication lines runs along the beltway, keeping it neat and out of sight.

Enhance your space with practical and stylish storage options including supporting and mobile filing pedestals, lateral filing and storage bridges and cabinets.

RSISystemsFurniture.com