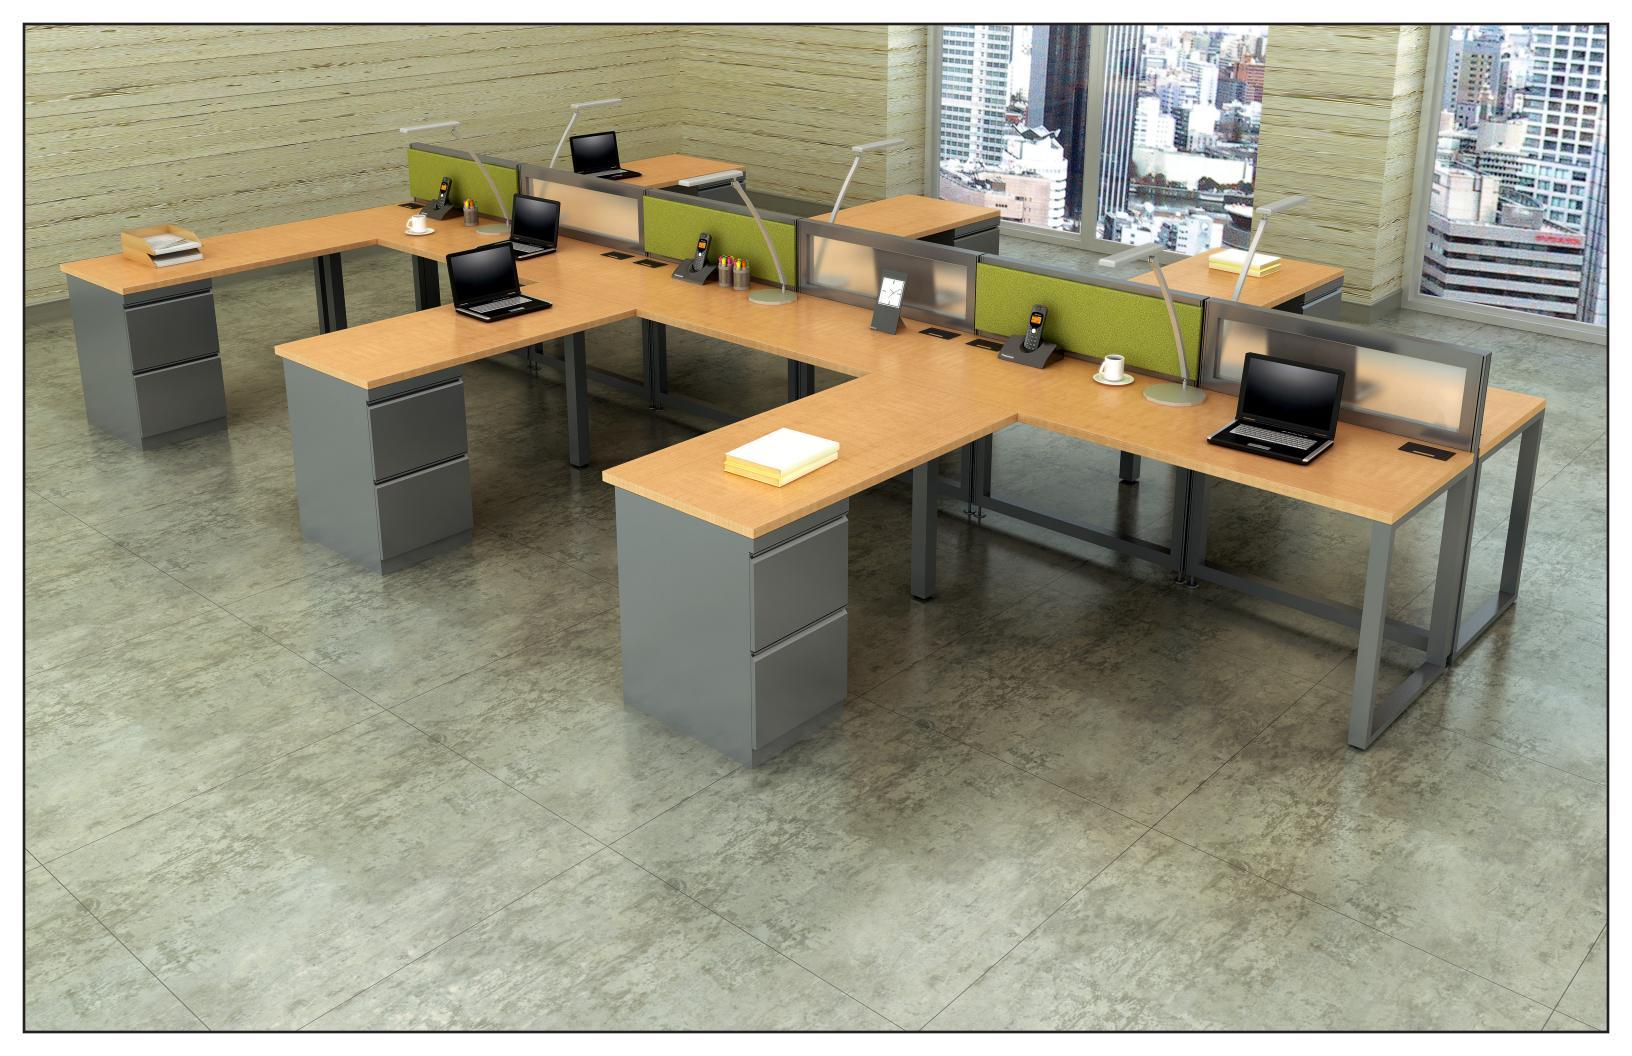

Engage is engineered to provide a quality open desking system solution at an exceptional value. Contemporary lines and smart accessories create a cheerful, modern office environment. Engage provides an excellent solution for teaming arrangements, telemarketing and any work environment requiring more collaboration among peers.

Engage gives you the power to get it done with a flexible two-part DaiseyLink power data system which is mounted beneath the worksurface and provides a convenient way to link multiple units together from one power infeed. Numerous power base and grommet options are available making it completely adaptive to today's expanding technical needs. Cable management for data and telecommunication lines runs along the beltway, keeping it neat and out of sight.

Enhance your space with practical and stylish storage options including supporting and mobile filing pedestals, lateral filing and storage bridges and cabinets.

RSISystemsFurniture.com